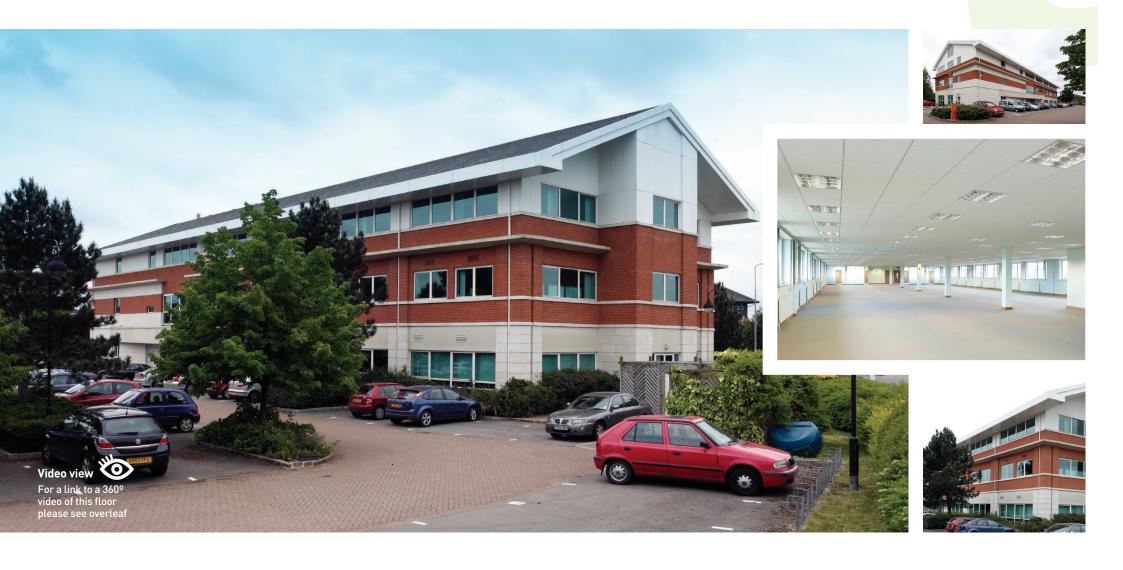

# DESCRIPTION

Trinity House is a three storey self-contained building located on the southern side of Oxford Business Park. The building benefits from an offset core providing clear open plan office space.

### **ACCOMMODATION**

|              | sq ft  | sq m    |
|--------------|--------|---------|
| Ground floor | 8,694  | 807.8   |
| First floor  | 8,694  | 807.8   |
| Second floor | 8,694  | 807.8   |
| Total        | 26,082 | 2,423.4 |