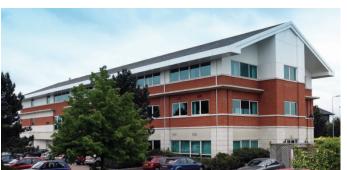

# rinity house

Oxford Business Park South 26,082 sq ft (2,423 sq m)

# DESCRIPTION

Trinity House is a three storey self-contained building located on the southern side of Oxford Business Park. The building benefits from an offset core providing clear open plan office space.