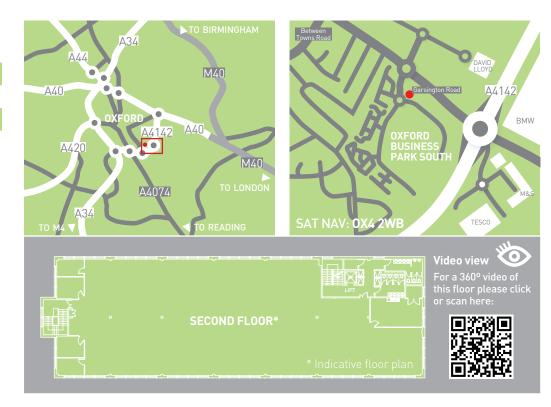

## LOCATION

Oxford Business Park is an established Business Park situated to the East of Oxford City Centre. It features a quality landscaped environment incorporating, water features and cycle tracks. There is 24-hr on site security with CCTV surveillance. The Park also benefits from:

- Fast access to A34, M40 and motorway network
- Direct access from Eastern By-pass (A4142)
- Regular bus service to City Centre and rail station
- Adjacent to Oxford Retail Park

### **ACCOMMODATION**

|              | sq ft  | sq m    |
|--------------|--------|---------|
| Ground floor | 8,694  | 807.8   |
| First floor  | 8,694  | 807.8   |
| Second floor | 8,694  | 807.8   |
| Total        | 26,082 | 2,423.4 |