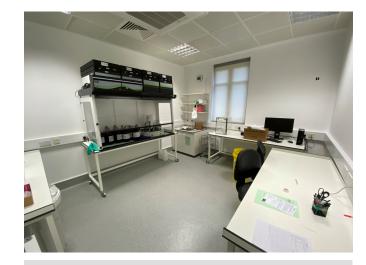

#### Description

Ground floor offices and fitted laboratory within an iconic building located on the Warneford Hospital site, Headington. The offices are within close proximity to all major hospital sites and the city centre and was developed by mental health charity SANE.

- Tully fitted laboratories including benching and some laboratory equipment
- Air conditioned
- High quality office accommodation
- Shared feature seminar room and meeting room space
- 4 car parking spaces