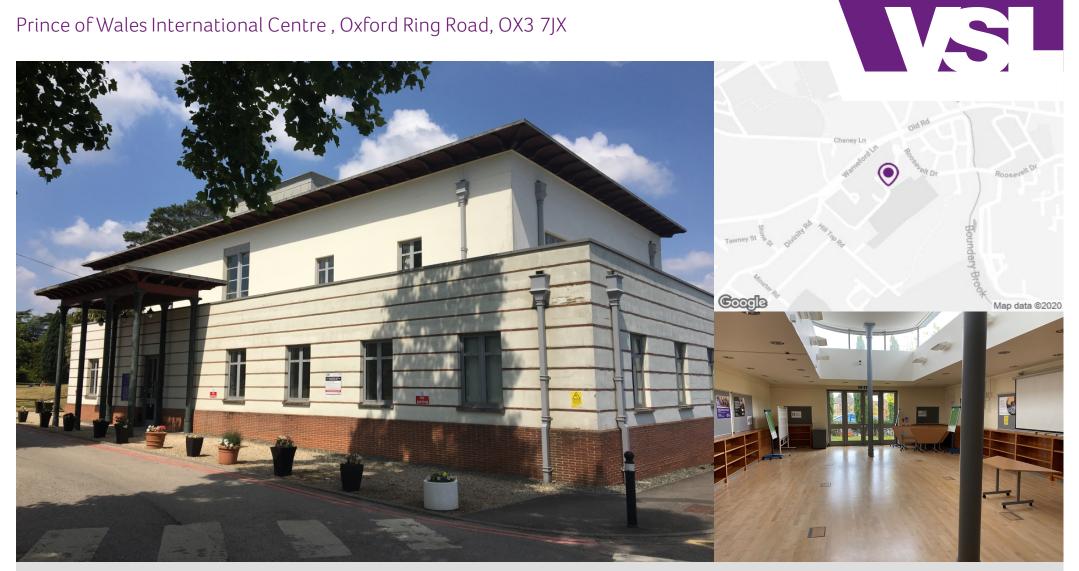

# Office / Laboratory To Let

Prince of Wales International Centre , Oxford Ring Road, OX3 7JX

Tenure: To Let Size: 3,142 Sq Ft Rent: £235,650 Per Annum

#### Description

Ground floor offices and fitted laboratory within an iconic building located on the Warneford Hospital site, Headington. The offices are within close proximity to all major hospital sites and the city centre and was developed by mental health charity SANE.