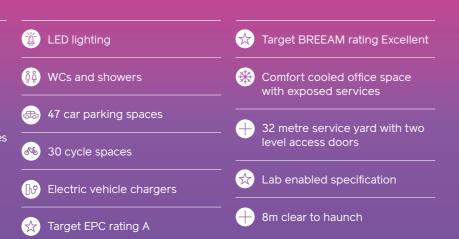

# Building 9200

The building measures 29,213 sq ft GIA in total, providing 22,163 sq ft of high bay flexible workspace (8 metres to haunch) that sits alongside the highest quality office space, atrium and core, measuring 7,050 sq ft. A truly flexible development tailored for Hi Tech and Life Science businesses that can be easily adapted to suit specific operational requirements.