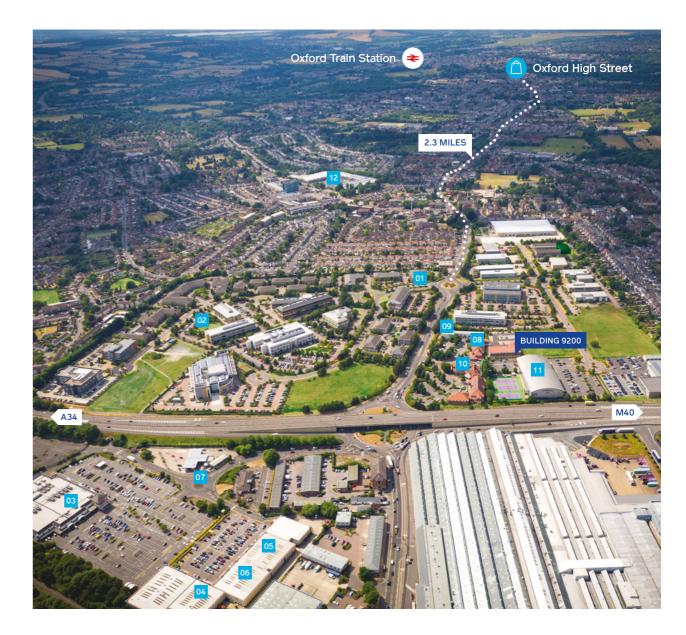

# Life in the Quarter

| Oxford Factory & Oxford Works         | 01 | Next              | 05 | Children's Day Nursery             | 09          |
|---------------------------------------|----|-------------------|----|------------------------------------|-------------|
| The Market Place<br>& Oxford Workshop | 02 | Boots             | 06 | Longwall Restaurant                | 10          |
|                                       |    | Petrol Station    | 07 | David Lloyd Club                   | 11          |
| Tesco                                 | 03 | Premier Inn Hotel | 08 | Templars Square Shopping Centre 12 | <u>ا 12</u> |
| M&S Simply Food                       | 04 |                   |    |                                    |             |