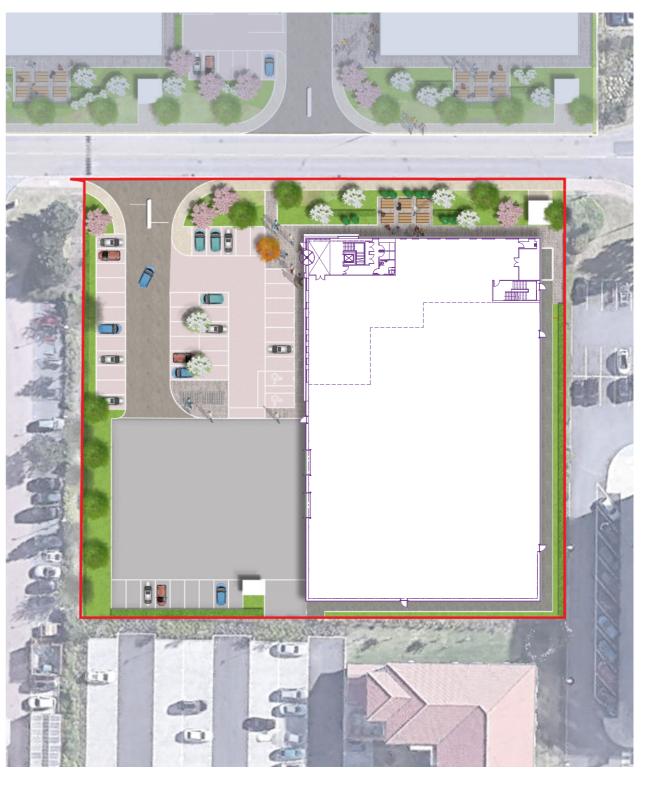

# Building 9200

The building measures 29,213 sq ft GIA in total, providing 22,163 sq ft of high bay flexible workspace (8 metres to haunch) that sits alongside the highest quality office space, atrium and core, measuring 7,050 sq ft. A truly flexible development tailored for Hi Tech and Life Science businesses that can be easily adapted to suit specific operational requirements.

View from Estate Road

Site Plan