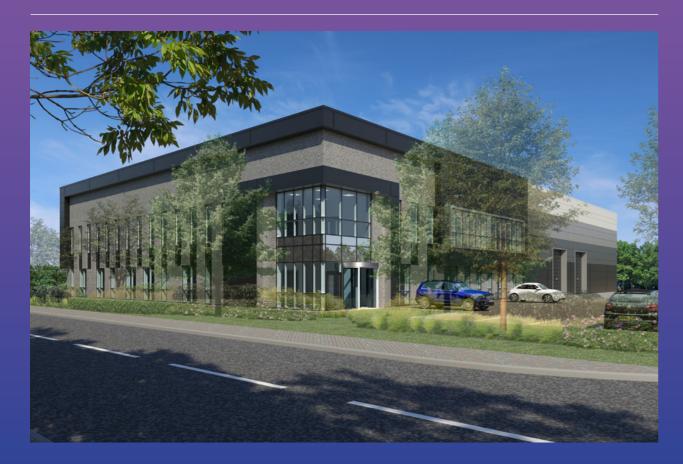

# Building 9200

The building measures 29,213 sq ft GIA in total, providing 22,163 sq ft of high bay flexible workspace (8 metres to haunch) that sits alongside the highest quality office space, atrium and core, measuring 7,050 sq ft. A truly flexible development tailored for Hi Tech and Life Science businesses that can be easily adapted to suit specific operational requirements.

View from Estate Road

Site Plan