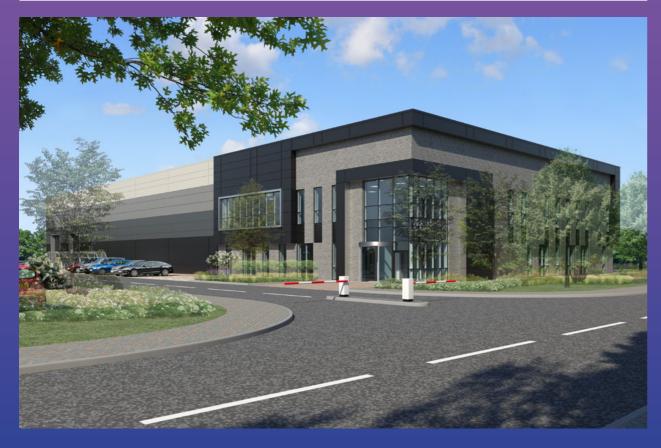

# **Building 8200**

The building measures 30,516 sq ft GIA in total, providing 24,413 sq ft of high bay flexible workspace (8 metres to haunch) that sits alongside the highest quality office space, atrium and core, measuring 6,103 sq ft. A truly flexible development tailored for Hi Tech and Life Science businesses that can be easily adapted to suit specific operational requirements.

- LED lighting
- MCs and showers
- 50 car parking spaces
- 32 cycle spaces
- Electric vehicle chargers
- Target EPC rating A

- Target BREEAM rating Excellent
- Comfort cooled office space with exposed services
- 32 metre service yard with two level access doors
- Lab enabled specification
- + 8m clear to haunch

Front elevation

Site Plan

Oxford Business Park 10