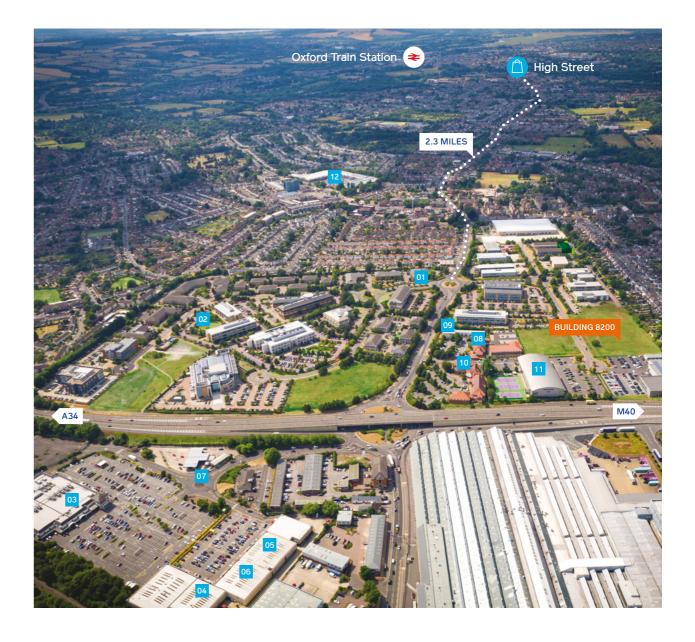

# **Easily Connected**

**1 hour**London Paddington

2.3 miles High Street

8 miles M40 Junction 8/9

**50 minutes** London Heathrow

# Life in the Quarter

| Oxford Factory & Oxford Works         | 01 | Next              | 05 | Children's Day Nursery             | 09   |
|---------------------------------------|----|-------------------|----|------------------------------------|------|
| The Market Place<br>& Oxford Workshop | 02 | Boots             | 06 | Longwall Restaurant                | 10   |
|                                       |    | Petrol Station    | 07 | David Lloyd Club                   | 11   |
| Tesco                                 | 03 | Premier Inn Hotel | 08 | Templars Square Shopping Centre    | 12 د |
| M&S                                   | 04 | Tremier mirrioter |    | remplars equal correspond certains |      |