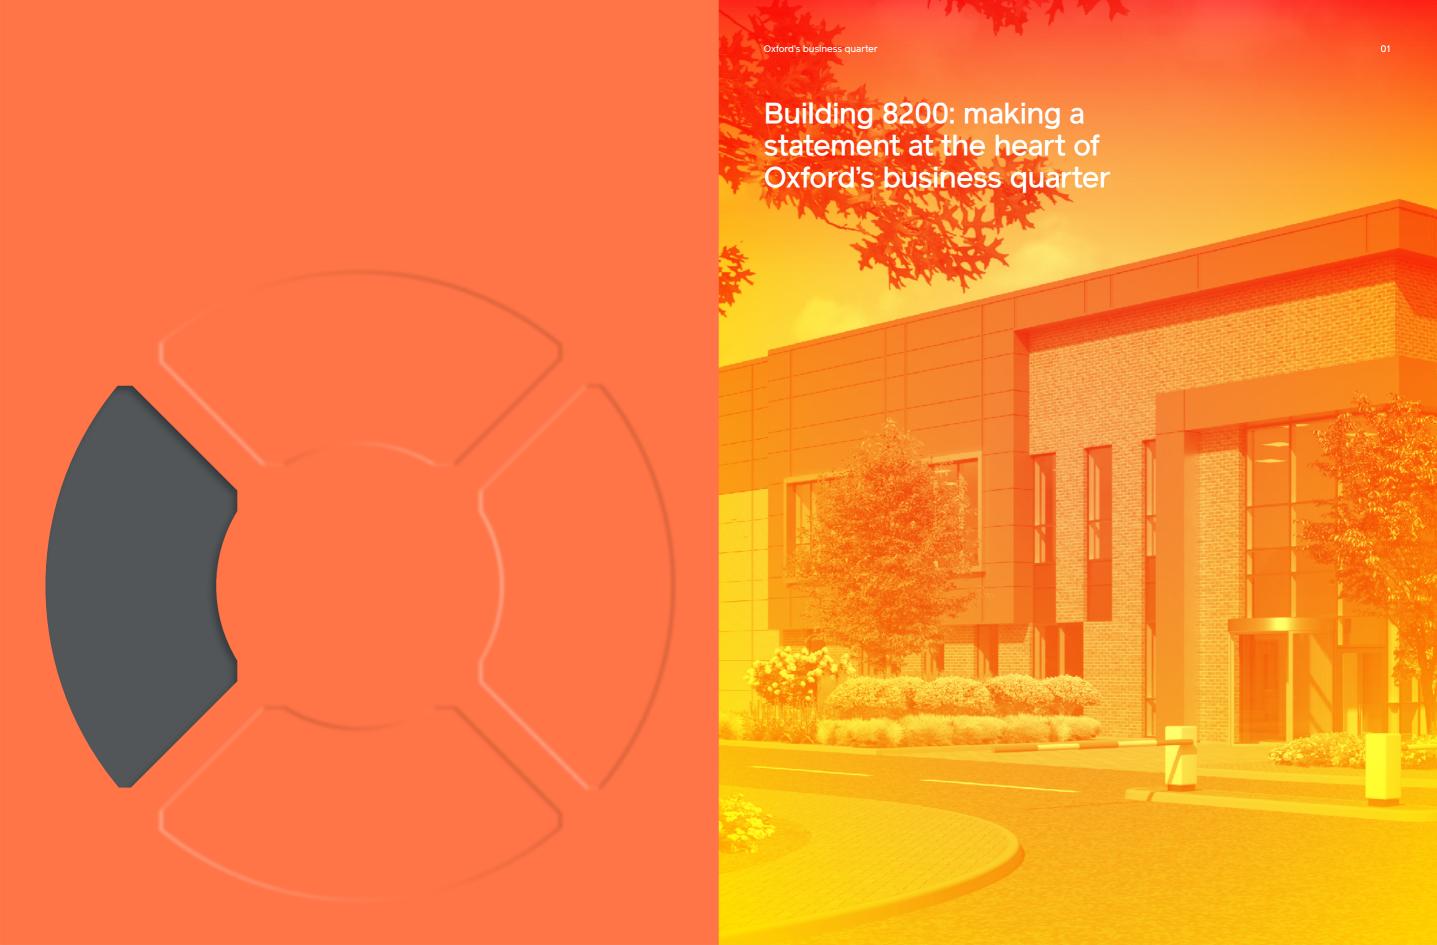

# **Building 8200**

The building measures 30,516 sq ft GIA in total, providing 24,413 sq ft of high bay flexible workspace (8 metres to haunch) that sits alongside the highest quality office space, atrium and core, measuring 6,103 sq ft. A truly flexible development tailored for Hi Tech and Life Science businesses that can be easily adapted to suit specific operational requirements.

- LED lighting
- MCs and showers
- 50 car parking spaces
- 32 cycle spaces
- Electric vehicle chargers
- Target EPC rating A

- Target BREEAM rating Excellent
- Comfort cooled office space with exposed services
- 32 metre service yard with two level access doors
- Lab enabled specification
- + 8m clear to haunch