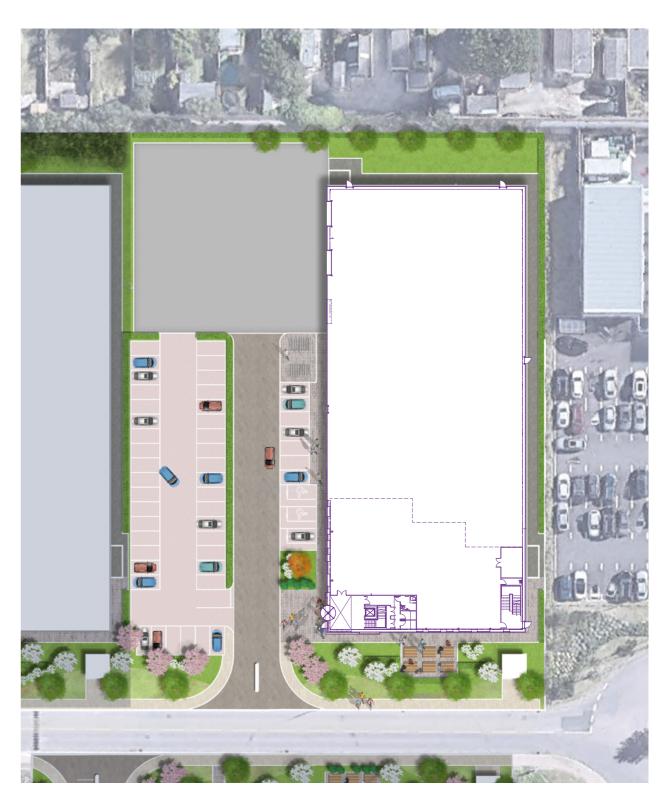

fe.





















Oxford Business Park 08 Oxford's business quarter 0

# **Building 8200**

The building measures 30,516 sq ft GIA in total, providing 24,413 sq ft of high bay flexible workspace (8 metres to haunch) that sits alongside the highest quality office space, atrium and core, measuring 6,103 sq ft. A truly flexible development tailored for Hi Tech and Life Science businesses that can be easily adapted to suit specific operational requirements.

- LED lighting
- MCs and showers
- 50 car parking spaces
- 32 cycle spaces
- Electric vehicle chargers
- Target EPC rating A

- Target BREEAM rating Excellent
- Comfort cooled office space with exposed services
- 32 metre service yard with two level access doors
- Lab enabled specification
- + 8m clear to haunch



Front elevation



Site Plan

Oxford Business Park 10

# Get in touch

## **Letting Agents**







### Ed Smith

T: +44 (0)207 629 7282 E: edward.smith@realestate.bnpparibas

### Sarah Brisbane

T: +44 (0)207 318 4621

realestate.bnpparibas.co.uk

### Richard Venables

T: +44 (0)1865 848488 E: rvenables@vslandp.com

## **Duncan May**

T: +44 (0)1865 848488 E: sarah.brisbane@realestate.bnpparibas E: dmay@vslandp.com

vslandp.com

### Kevin Wood

T: +44 (0)1865 587707 E: kwood@lsh.co.uk

## Charlotte Reaney

T: +44 (0)1865 587701 E: creaney@lsh.co.uk

Ish.co.uk

## Developer



Arlington is a developer and investor of regional offices and logistics within the UK. Our aim is to create a large scale sustainable portfolio of exceptional business locations, which represent a place to attract, nurture and retain