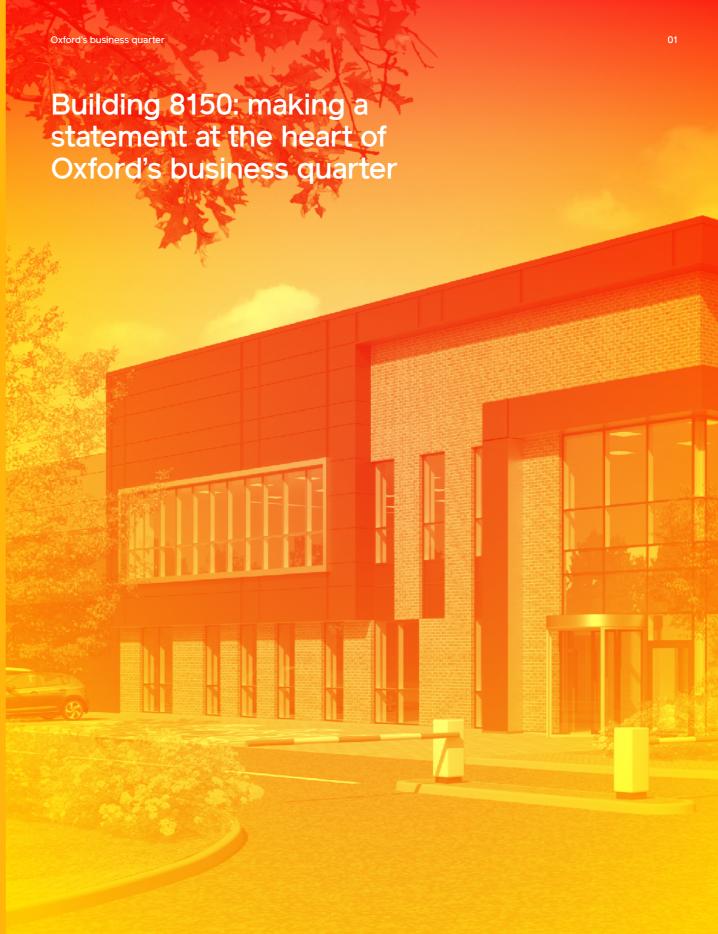

# Building 8510

The building measures 37,298 sq ft GIA in total, providing 29,839 sq ft of high bay flexible workspace (8 metres to haunch) that sits alongside the highest quality office space, atrium and core, measuring 7,459 sq ft sq ft. A truly flexible development tailored for Hi Tech and Life Science businesses that can be easily adapted to suit specific operational requirements.