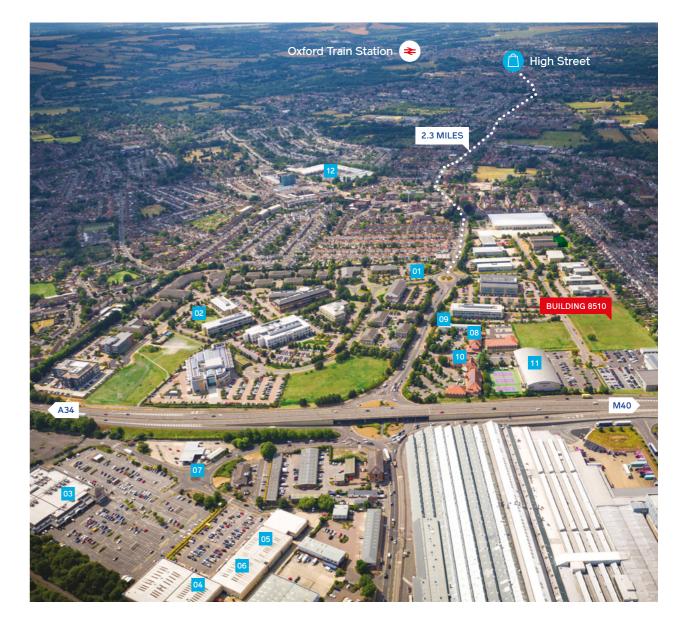

# **Easily Connected**

**1 hour**London Paddington

2.3 miles High Street

8 miles M40 Junction 8/9

**50 minutes** London Heathrow

Site Plan

Oxford Business Park 10