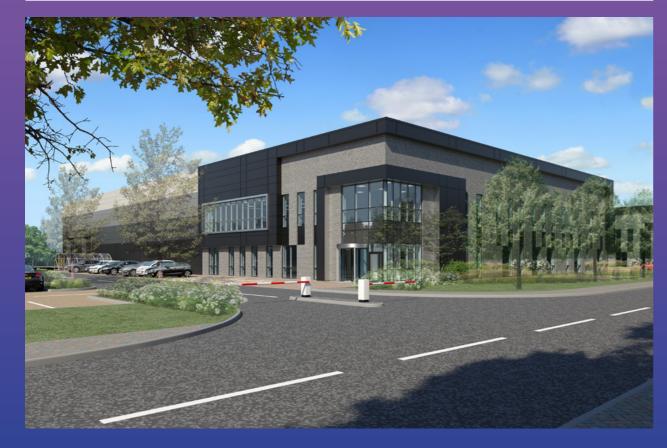

# Building 8510

The building measures 37,298 sq ft GIA in total, providing 29,839 sq ft of high bay flexible workspace (8 metres to haunch) that sits alongside the highest quality office space, atrium and core, measuring 7,459 sq ft sq ft. A truly flexible development tailored for Hi Tech and Life Science businesses that can be easily adapted to suit specific operational requirements.

- LED lighting
- MCs and showers
- 60 car parking spaces
- 38 cycle spaces
- Electric vehicle chargers
- ☆ Target EPC rating A

- Target BREEAM rating Excellent
- Comfort cooled office space with exposed services
- 32 metre service yard with level access doors
- Lab enabled specification