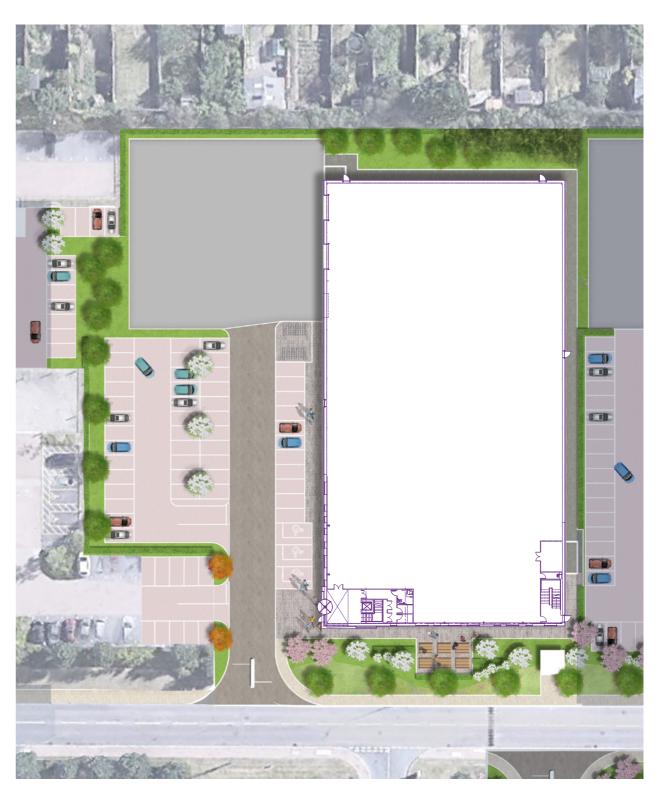

– it is all here for you at Oxford Park Life.





















Oxford Business Park Oxford's business quarter

# Building 8510

The building measures 37,298 sq ft GIA in total, providing 29,839 sq ft of high bay flexible workspace (8 metres to haunch) that sits alongside the highest quality office space, atrium and core, measuring 7,459 sq ft sq ft. A truly flexible development tailored for Hi Tech and Life Science businesses that can be easily adapted to suit specific operational requirements.

- LED lighting
- MCs and showers
- 60 car parking spaces
- 38 cycle spaces
- Electric vehicle chargers
- ☆ Target EPC rating A

- Target BREEAM rating Excellent
- Comfort cooled office space with exposed services
- 32 metre service yard with level access doors
- Lab enabled specification







Site Plan

Oxford Business Park 10

### Get in touch

### **Letting Agents**







### Ed Smith

T: +44 (0)207 629 7282 E: edward.smith@realestate.bnpparibas

#### Sarah Brisbane

T: +44 (0)207 318 4621

realestate.bnpparibas.co.uk

#### Richard Venables

T: +44 (0)1865 848488 E: rvenables@vslandp.com

### **Duncan May**

T: +44 (0)1865 848488 E: sarah.brisbane@realestate.bnpparibas E: dmay@vslandp.com

vslandp.com

#### Kevin Wood

T: +44 (0)1865 587707 E: kwood@lsh.co.uk

### Charlotte Reaney

T: +44 (0)1865 587701 E: creaney@lsh.co.uk

lsh.co.uk

### Developer



Arlington is a developer and investor of regional offices and logistics within the UK. Our aim is to create a large scale sustainable portfolio of exceptional business locations, which represent a place to attract, nurture a